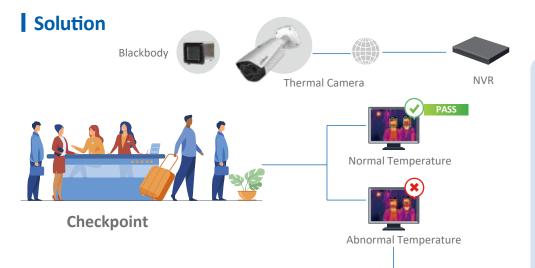

## Accessories

Each thermal camera requires a blackbody device for a  $1\ \mbox{to}\ 1$  ratio. The set also requires two tripods and two connectors, one for the camera and one for the blackbody device.