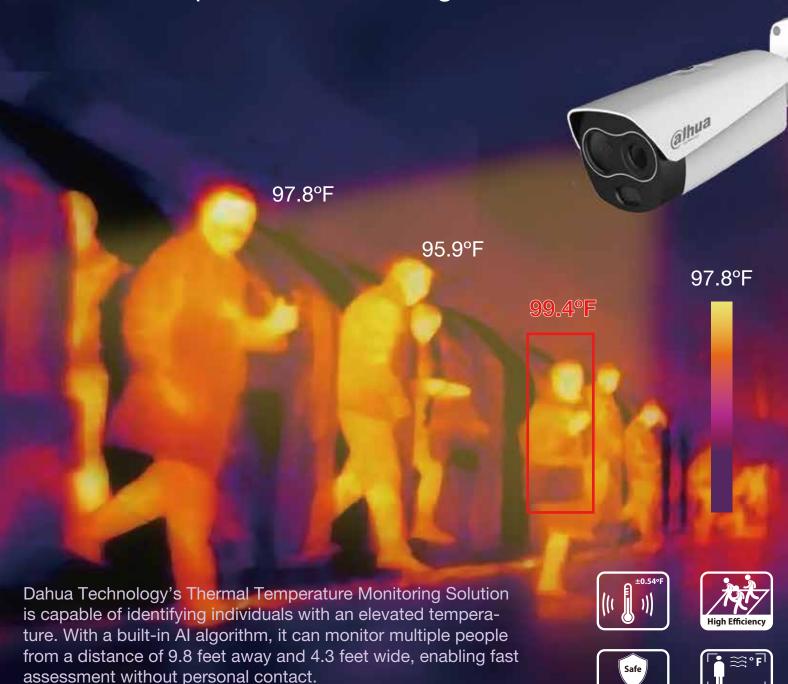

# **Dahua Thermal Camera**

Efficient, Visible, Real-Time
Thermal Temperature Monitoring Solution

Non-contact

Manageable

- Accurate temperature monitoring
- Fast screening without personal contact
- Monitoring of multiple people at the same time for greater efficiency
- Visual alert when abnormal results are detected